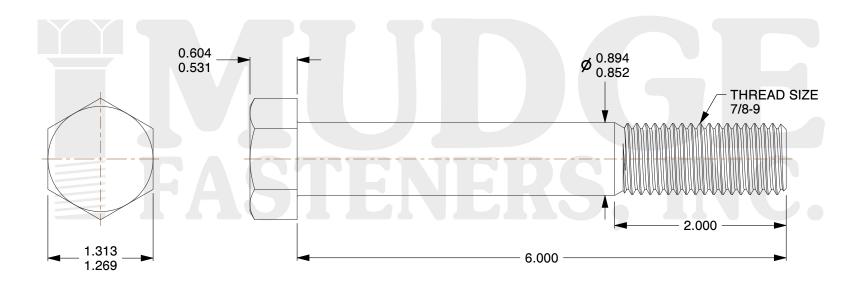

## Notes:

1. HEAD STYLE: HEX HEAD

2. SCREW TYPE: BOLT

3. STANDARD: ANSI B18.2.1

4. MATERIAL: A 307

5. FINISH: ZINC

@ www.mudgefasteners.com

This file and any associated information and specifications are provided for reference and evaluation purposes only and are subject to change without notice. Mudge Fasteners makes no representations, warranties, or guarantees as to the appropriateness, accuracy, completeness, or suitability for any purpose of the file, information, or specification. You are solely responsible for the use of the file, information, and specifications.

| COMPONENT<br>DESCRIPTION | 7/8-9X6 HEX BOLT<br>A307 ZINC | UNIT   |
|--------------------------|-------------------------------|--------|
|                          |                               | INCH   |
|                          |                               | SHEET  |
|                          |                               | 1 of 1 |
| PART NUMBER              | 201087C0600ZC                 | SCALE  |
| MATERIAL                 | A 307                         | 0.849  |