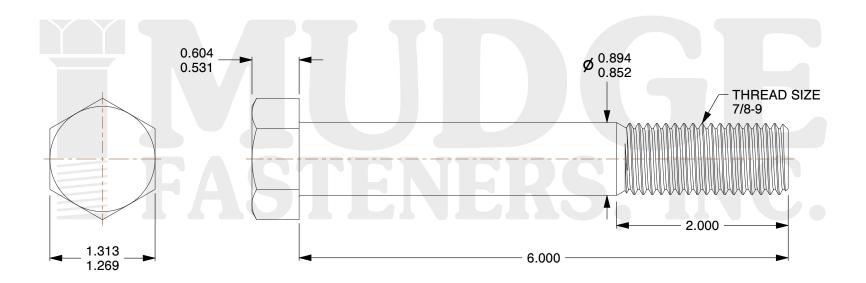

## Notes:

1. HEAD STYLE: HEX HEAD

2. SCREW TYPE: BOLT

3. STANDARD: ANSI B18.2.1

4. MATERIAL: A 307 5. FINISH: PLAIN

8 www.mudgefasteners.com

This file and any associated information and specifications are provided for reference and evaluation purposes only and are subject to change without notice. Mudge Fasteners makes no representations, warranties, or guarantees as to the appropriateness, accuracy, completeness, or suitability for any purpose of the file, information, or specification. You are solely responsible for the use of the file, information, and specifications.

|                          |                                | UNIT   |
|--------------------------|--------------------------------|--------|
| COMPONENT<br>DESCRIPTION | 7/8-9X6 HEX BOLT<br>A307 PLAIN | INCH   |
|                          |                                | SHEET  |
|                          |                                | 1 of 1 |
| PART NUMBER              | 201087C0600PN                  | SCALE  |
| MATERIAL                 | A 307                          | 0.849  |