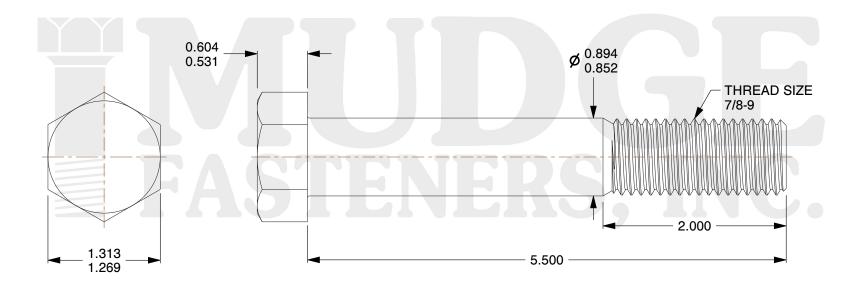

## Notes:

1. HEAD STYLE: HEX HEAD

2. SCREW TYPE: BOLT

3. STANDARD: ANSI B18.2.1

4. MATERIAL: A 307

5. FINISH: ZINC

@ www.mudgefasteners.com

This file and any associated information and specifications are provided for reference and evaluation purposes only and are subject to change without notice. Mudge Fasteners makes no representations, warranties, or guarantees as to the appropriateness, accuracy, completeness, or suitability for any purpose of the file, information, or specification. You are solely responsible for the use of the file, information, and specifications.

|                          |                                   | UNIT   |
|--------------------------|-----------------------------------|--------|
| COMPONENT<br>DESCRIPTION | 7/8-9X5-1/2 HEX BOLT<br>A307 ZINC | INCH   |
|                          |                                   | SHEET  |
|                          |                                   | 1 of 1 |
| PART NUMBER              | 201087C0550ZC                     | SCALE  |
| MATERIAL                 | A 307                             | 0.907  |