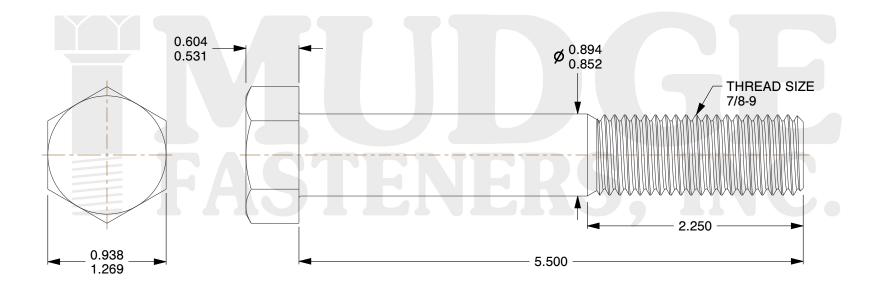

## Notes:

1. HEAD STYLE: HEX HEAD

2. SCREW TYPE: BOLT

3. STANDARD: ANSI B18.2.1

4. MATERIAL: A 307

5. FINISH: GALVANIZED

@www.mudgefasteners.com

This file and any associated information and specifications are provided for reference and evaluation purposes only and are subject to change without notice. Mudge Fasteners makes no representations, warranties, or guarantees as to the appropriateness, accuracy, completeness, or suitability for any purpose of the file, information, or specification. You are solely responsible for the use of the file, information, and specifications.

|                          |                                  | UNIT   |
|--------------------------|----------------------------------|--------|
| COMPONENT<br>DESCRIPTION | 7/8-9X5-1/2 HEX BOLT<br>A307 HDG | INCH   |
|                          |                                  | SHEET  |
|                          |                                  | 1 of 1 |
| PART NUMBER              | 201087C0550GA                    | SCALE  |
| MATERIAL                 | A 307                            | 0.955  |