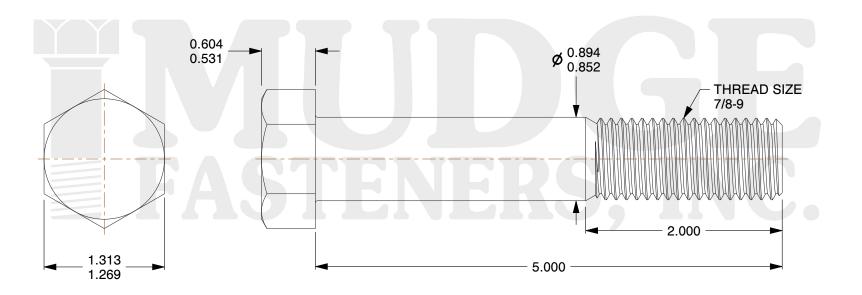

## Notes:

1. HEAD STYLE: HEX HEAD

2. SCREW TYPE: BOLT

3. STANDARD: ANSI B18.2.1

4. MATERIAL: A 307

5. FINISH: ZINC

@www.mudgefasteners.com

This file and any associated information and specifications are provided for reference and evaluation purposes only and are subject to change without notice. Mudge Fasteners makes no representations, warranties, or guarantees as to the appropriateness, accuracy, completeness, or suitability for any purpose of the file, information, or specification. You are solely responsible for the use of the file, information, and specifications.

|                          |                               | UNIT   |
|--------------------------|-------------------------------|--------|
| COMPONENT<br>DESCRIPTION | 7/8-9X5 HEX BOLT<br>A307 ZINC | INCH   |
|                          |                               | SHEET  |
|                          |                               | 1 of 1 |
| PART NUMBER              | 201087C0500ZC                 | SCALE  |
| MATERIAL                 | A 307                         | 0.972  |