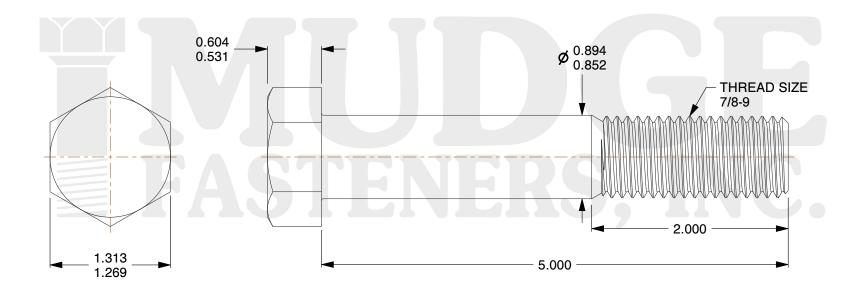

## Notes:

1. HEAD STYLE: HEX HEAD 2. SCREW TYPE: BOLT

3. STANDARD: ANSI B18.2.1

4. MATERIAL: 18-8 STAINLESS STEEL

| M<br>FAS |       |     |       |    |
|----------|-------|-----|-------|----|
| ras.     | LEINI | LNS | , III | U. |

|             |                                     | UNIT   |
|-------------|-------------------------------------|--------|
| COMPONENT   | 7/8-9X5 HEX BOLT<br>STAINLESS STEEL | INCH   |
| DESCRIPTION |                                     | SHEET  |
|             |                                     | 1 of 1 |
| PART NUMBER | 201087C0500SS                       | SCALE  |
| MATERIAL    | 18-8 STAINLESS STEEL                | 0.972  |