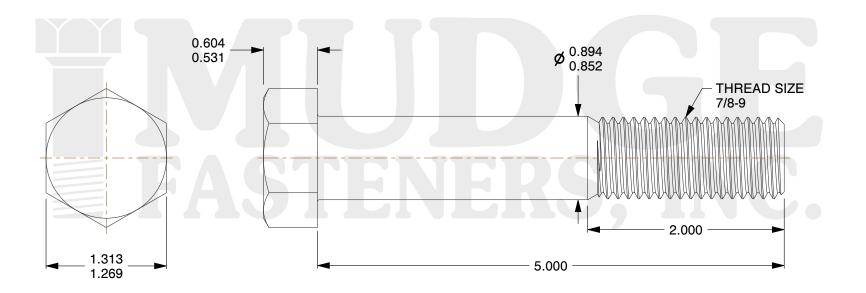

## Notes:

1. HEAD STYLE: HEX HEAD

2. SCREW TYPE: BOLT

3. STANDARD: ANSI B18.2.1

4. MATERIAL: A 307 5. FINISH: PLAIN

@ www.mudgefasteners.com

This file and any associated information and specifications are provided for reference and evaluation purposes only and are subject to change without notice. Mudge Fasteners makes no representations, warranties, or guarantees as to the appropriateness, accuracy, completeness, or suitability for any purpose of the file, information, or specification. You are solely responsible for the use of the file, information, and specifications.

|                          |                                | UNIT   |
|--------------------------|--------------------------------|--------|
| COMPONENT<br>DESCRIPTION | 7/8-9X5 HEX BOLT<br>A307 PLAIN | INCH   |
|                          |                                | SHEET  |
|                          |                                | 1 of 1 |
| PART NUMBER              | 201087C0500PN                  | SCALE  |
| MATERIAL                 | A 307                          | 0.972  |