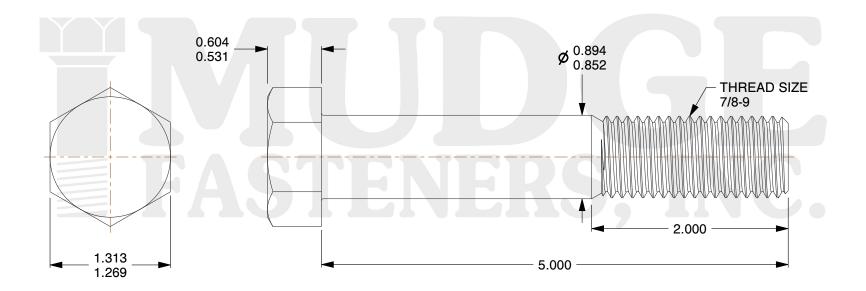

## Notes:

1. HEAD STYLE: HEX HEAD

2. SCREW TYPE: BOLT

3. STANDARD: ANSI B18.2.1

4. MATERIAL: A 307

5. FINISH: GALVANIZED

@www.mudgefasteners.com

This file and any associated information and specifications are provided for reference and evaluation purposes only and are subject to change without notice. Mudge Fasteners makes no representations, warranties, or guarantees as to the appropriateness, accuracy, completeness, or suitability for any purpose of the file, information, or specification. You are solely responsible for the use of the file, information, and specifications.

| COMPONENT<br>DESCRIPTION | 7/8-9X5 HEX BOLT<br>A307 GALVANIZED | UNIT   |
|--------------------------|-------------------------------------|--------|
|                          |                                     | INCH   |
|                          |                                     | SHEET  |
|                          |                                     | 1 of 1 |
| PART NUMBER              | 201087C0500GA                       | SCALE  |
| MATERIAL                 | A 307                               | 0.972  |