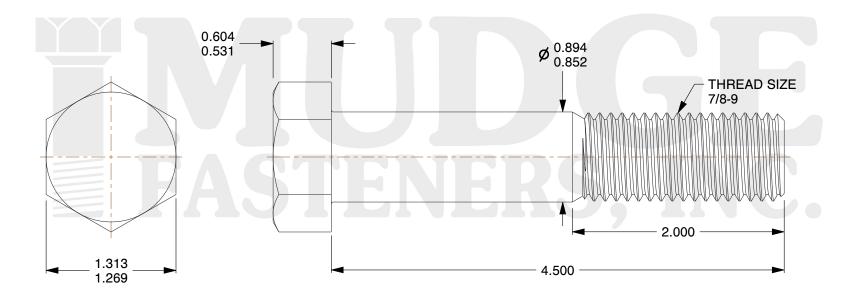

## Notes:

1. HEAD STYLE: HEX HEAD 2. SCREW TYPE: BOLT

3. STANDARD: ANSI B18.2.1

4. MATERIAL: 316 STAINLESS STEEL

@www.mudgefasteners.com

This file and any associated information and specifications are provided for reference and evaluation purposes only and are subject to change without notice. Mudge Fasteners makes no representations, warranties, or guarantees as to the appropriateness, accuracy, completeness, or suitability for any purpose of the file, information, or specification. You are solely responsible for the use of the file, information, and specifications.

| COMPONENT<br>DESCRIPTION | 7/8-9X4-1/2 HEX BOLT<br>*316* STAINLESS STEEL | UNIT   |
|--------------------------|-----------------------------------------------|--------|
|                          |                                               | INCH   |
|                          |                                               | SHEET  |
|                          |                                               | 1 of 1 |
| PART NUMBER              | 201087C0450SS316                              | SCALE  |
| MATERIAL                 | 316 STAINLESS STEEL                           | 1.048  |