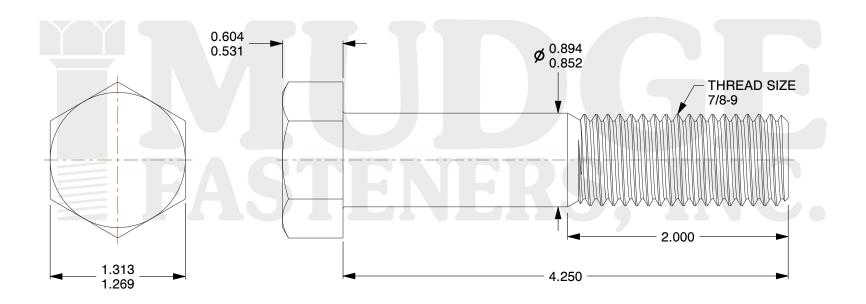

## Notes:

1. HEAD STYLE: HEX HEAD 2. SCREW TYPE: BOLT

3. STANDARD: ANSI B18.2.1

4. MATERIAL: 18-8 STAINLESS STEEL

| <b>FASTENERS, INC.</b> | MUI |  |
|------------------------|-----|--|
|------------------------|-----|--|

| COMPONENT<br>DESCRIPTION | 7/8-9X4-1/4 HEX BOLT | INCH   |
|--------------------------|----------------------|--------|
|                          | STAINLESS STEEL      | SHEET  |
|                          |                      | 1 of 1 |
| PART NUMBER              | 201087C0425SS        | SCALE  |
| MATERIAL                 | 18-8 STAINLESS STEEL | 1.091  |