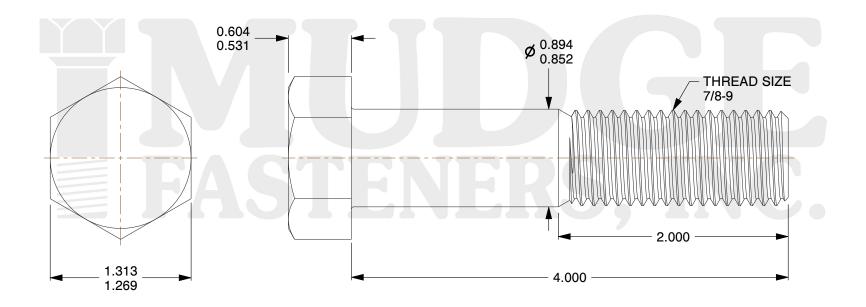

## Notes:

1. HEAD STYLE: HEX HEAD

2. SCREW TYPE: BOLT

3. STANDARD: ANSI B18.2.1

4. MATERIAL: A 307

5. FINISH: ZINC

8 www.mudgefasteners.com

This file and any associated information and specifications are provided for reference and evaluation purposes only and are subject to change without notice. Mudge Fasteners makes no representations, warranties, or guarantees as to the appropriateness, accuracy, completeness, or suitability for any purpose of the file, information, or specification. You are solely responsible for the use of the file, information, and specifications.

|                          |                               | UNIT   |
|--------------------------|-------------------------------|--------|
| COMPONENT<br>DESCRIPTION | 7/8-9X4 HEX BOLT<br>A307 ZINC | INCH   |
|                          |                               | SHEET  |
|                          |                               | 1 of 1 |
| PART NUMBER              | 201087C0400ZC                 | SCALE  |
| MATERIAL                 | A 307                         | 1.137  |