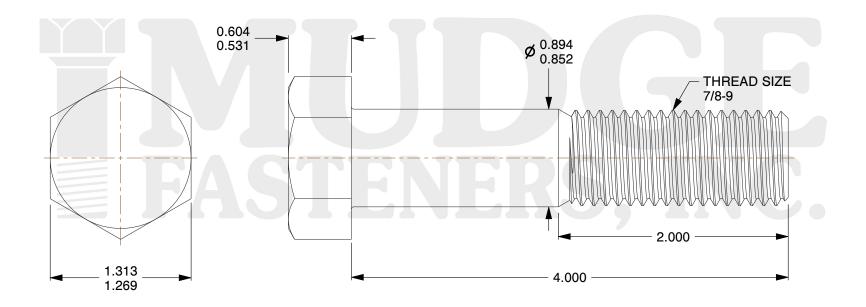

## Notes:

1. HEAD STYLE: HEX HEAD 2. SCREW TYPE: BOLT

3. STANDARD: ANSI B18.2.1

4. MATERIAL: 18-8 STAINLESS STEEL

@ www.mudgefasteners.com

This file and any associated information and specifications are provided for reference and evaluation purposes only and are subject to change without notice. Mudge Fasteners makes no representations, warranties, or guarantees as to the appropriateness, accuracy, completeness, or suitability for any purpose of the file, information, or specification. You are solely responsible for the use of the file, information, and specifications.

|                          |                                     | UNIT   |
|--------------------------|-------------------------------------|--------|
| COMPONENT<br>DESCRIPTION | 7/8-9X4 HEX BOLT<br>STAINLESS STEEL | INCH   |
|                          |                                     | SHEET  |
|                          |                                     | 1 of 1 |
| PART NUMBER              | 201087C0400SS                       | SCALE  |
| MATERIAL                 | 18-8 STAINLESS STEEL                | 1.137  |