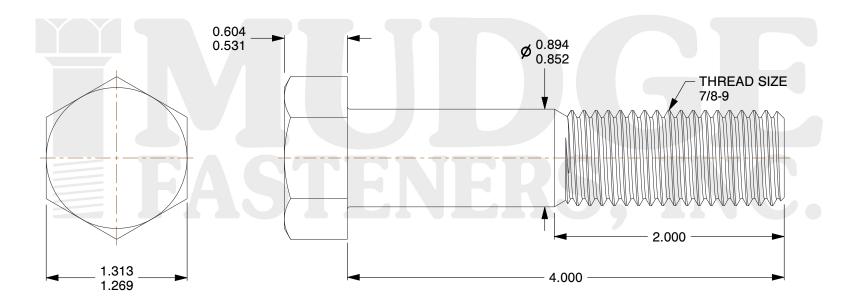

## Notes:

1. HEAD STYLE: HEX HEAD

2. SCREW TYPE: BOLT

3. STANDARD: ANSI B18.2.1

4. MATERIAL: A 307 5. FINISH: PLAIN

8 www.mudgefasteners.com

This file and any associated information and specifications are provided for reference and evaluation purposes only and are subject to change without notice. Mudge Fasteners makes no representations, warranties, or guarantees as to the appropriateness, accuracy, completeness, or suitability for any purpose of the file, information, or specification. You are solely responsible for the use of the file, information, and specifications.

|                          |                                 | UNIT   |
|--------------------------|---------------------------------|--------|
| COMPONENT<br>DESCRIPTION | 7/8-9X 4 HEX BOLT<br>A307 PLAIN | INCH   |
|                          |                                 | SHEET  |
|                          |                                 | 1 of 1 |
| PART NUMBER              | 201087C0400PN                   | SCALE  |
| MATERIAL                 | A 307                           | 1.137  |