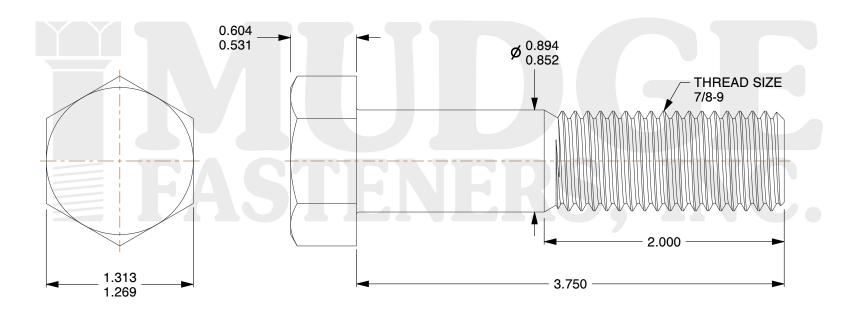

## Notes:

1. HEAD STYLE: HEX HEAD 2. SCREW TYPE: BOLT

3. STANDARD: ANSI B18.2.1

4. MATERIAL: 316 STAINLESS STEEL

@www.mudgefasteners.com

This file and any associated information and specifications are provided for reference and evaluation purposes only and are subject to change without notice. Mudge Fasteners makes no representations, warranties, or guarantees as to the appropriateness, accuracy, completeness, or suitability for any purpose of the file, information, or specification. You are solely responsible for the use of the file, information, and specifications.

| COMPONENT<br>DESCRIPTION | 7/8-9X3-3/4 HEX BOLT<br>STAINLESS STEEL 316 | UNIT   |
|--------------------------|---------------------------------------------|--------|
|                          |                                             | INCH   |
|                          |                                             | SHEET  |
|                          |                                             | 1 of 1 |
| PART NUMBER              | 201087C0375SS316                            | SCALE  |
| MATERIAL                 | 316 STAINLESS STEEL                         | 1.188  |