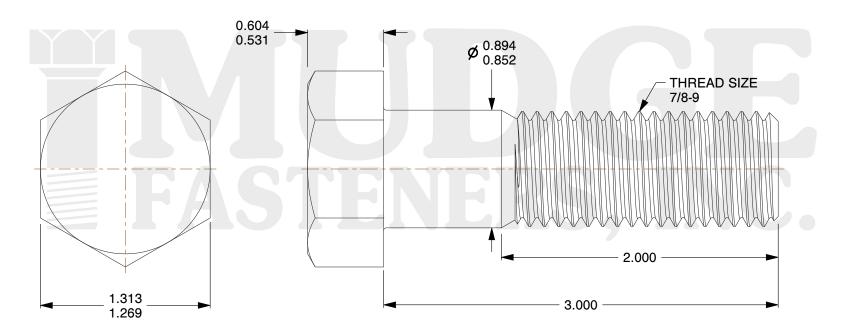

## Notes:

1. HEAD STYLE: HEX HEAD

2. SCREW TYPE: BOLT

3. STANDARD: ANSI B18.2.1

4. MATERIAL: A 307

5. FINISH: ZINC

@www.mudgefasteners.com

This file and any associated information and specifications are provided for reference and evaluation purposes only and are subject to change without notice. Mudge Fasteners makes no representations, warranties, or guarantees as to the appropriateness, accuracy, completeness, or suitability for any purpose of the file, information, or specification. You are solely responsible for the use of the file, information, and specifications.

|                          |                               | UNIT   |
|--------------------------|-------------------------------|--------|
| COMPONENT<br>DESCRIPTION | 7/8-9X3 HEX BOLT<br>A307 ZINC | INCH   |
|                          |                               | SHEET  |
|                          |                               | 1 of 1 |
| PART NUMBER              | 201087C0300ZC                 | SCALE  |
| MATERIAL                 | A 307                         | 1.370  |