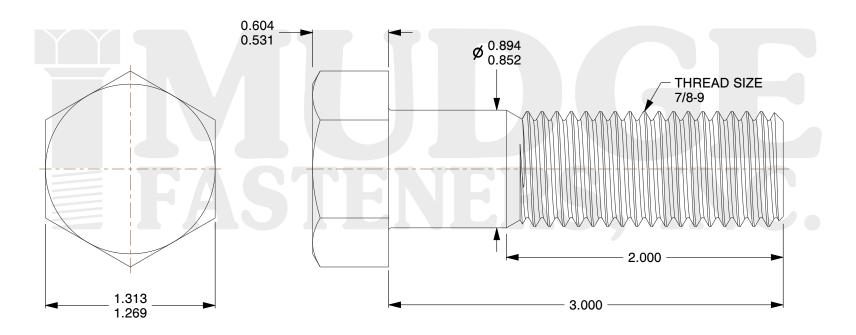

## Notes:

1. HEAD STYLE: HEX HEAD

2. SCREW TYPE: BOLT

3. STANDARD: ANSI B18.2.1

4. MATERIAL: 316 STAINLESS STEEL

@ www.mudgefasteners.com

This file and any associated information and specifications are provided for reference and evaluation purposes only and are subject to change without notice. Mudge Fasteners makes no representations, warranties, or guarantees as to the appropriateness, accuracy, completeness, or suitability for any purpose of the file, information, or specification. You are solely responsible for the use of the file, information, and specifications.

|                          |                                   | UNIT   |
|--------------------------|-----------------------------------|--------|
| COMPONENT<br>DESCRIPTION | 7/8-9X3 HEX BOLT<br>STAINLESS 316 | INCH   |
|                          |                                   | SHEET  |
|                          |                                   | 1 of 1 |
| PART NUMBER              | 201087C0300SS316                  | SCALE  |
| MATERIAL                 | 316 STAINLESS STEEL               | 1.370  |