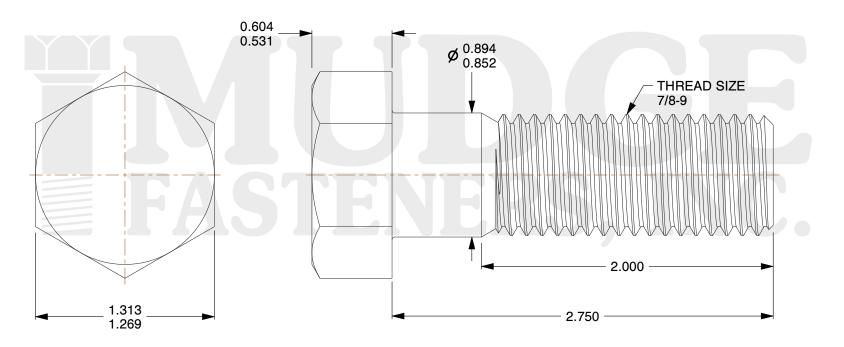

## Notes:

1. HEAD STYLE: HEX HEAD

2. SCREW TYPE: BOLT

3. STANDARD: ANSI B18.2.1

4. MATERIAL: 18-8 STAINLESS STEEL

@ www.mudgefasteners.com

This file and any associated information and specifications are provided for reference and evaluation purposes only and are subject to change without notice. Mudge Fasteners makes no representations, warranties, or guarantees as to the appropriateness, accuracy, completeness, or suitability for any purpose of the file, information, or specification. You are solely responsible for the use of the file, information, and specifications.

|                          |                                   | UNIT   |
|--------------------------|-----------------------------------|--------|
| COMPONENT<br>DESCRIPTION | 7/8-9X2-3/4 HEX BOLT<br>STAINLESS | INCH   |
|                          |                                   | SHEET  |
|                          |                                   | 1 of 1 |
| PART NUMBER              | 201087C0275SS                     | SCALE  |
| MATERIAL                 | 18-8 STAINLESS STEEL              | 1.444  |