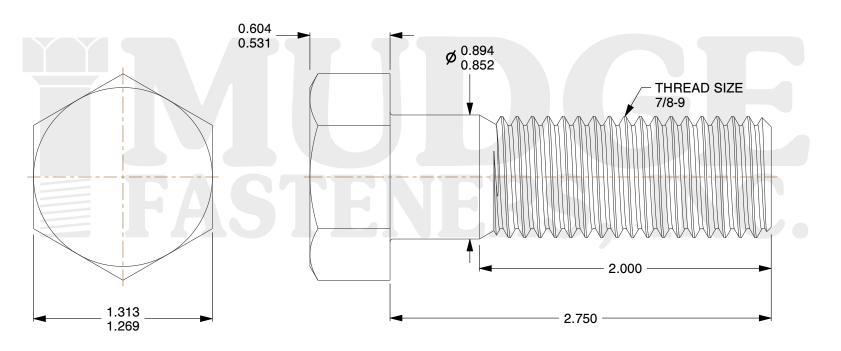

## Notes:

1. HEAD STYLE: HEX HEAD

2. SCREW TYPE: BOLT

3. STANDARD: ANSI B18.2.1

4. MATERIAL: A 307 5. FINISH: PLAIN

@ www.mudgefasteners.com

This file and any associated information and specifications are provided for reference and evaluation purposes only and are subject to change without notice. Mudge Fasteners makes no representations, warranties, or guarantees as to the appropriateness, accuracy, completeness, or suitability for any purpose of the file, information, or specification. You are solely responsible for the use of the file, information, and specifications.

|                          |                                    | UNIT   |
|--------------------------|------------------------------------|--------|
| COMPONENT<br>DESCRIPTION | 7/8-9X2-3/4 HEX BOLT<br>A307 PLAIN | INCH   |
|                          |                                    | SHEET  |
|                          |                                    | 1 of 1 |
| PART NUMBER              | 201087C0275PN                      | SCALE  |
| MATERIAL                 | A 307                              | 1.444  |