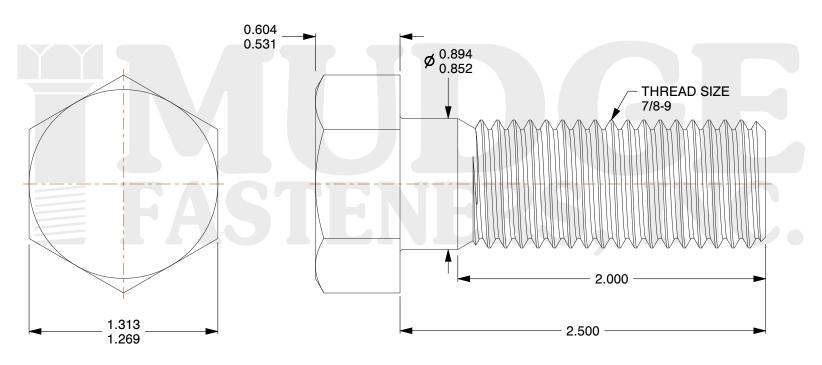

## Notes:

1. HEAD STYLE: HEX HEAD

2. SCREW TYPE: BOLT

3. STANDARD: ANSI B18.2.1

4. MATERIAL: A 307

5. FINISH: ZINC

@ www.mudgefasteners.com

This file and any associated information and specifications are provided for reference and evaluation purposes only and are subject to change without notice. Mudge Fasteners makes no representations, warranties, or guarantees as to the appropriateness, accuracy, completeness, or suitability for any purpose of the file, information, or specification. You are solely responsible for the use of the file, information, and specifications.

|                          |                                   | UNIT   |
|--------------------------|-----------------------------------|--------|
| COMPONENT<br>DESCRIPTION | 7/8-9X2-1/2 HEX BOLT<br>A307 ZINC | INCH   |
|                          |                                   | SHEET  |
|                          |                                   | 1 of 1 |
| PART NUMBER              | 201087C0250ZC                     | SCALE  |
| MATERIAL                 | A 307                             | 1.524  |