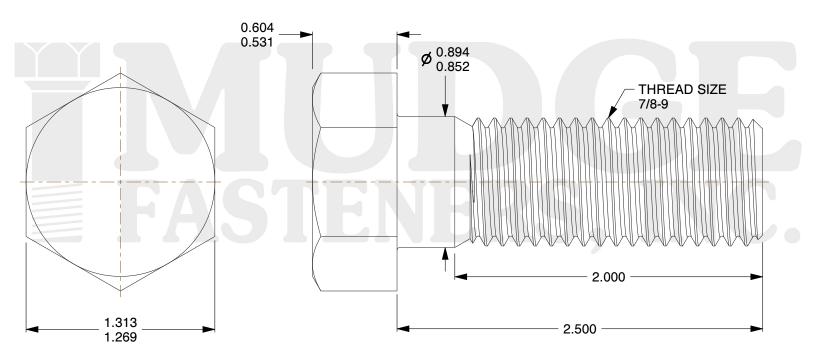

## Notes:

1. HEAD STYLE: HEX HEAD 2. SCREW TYPE: BOLT

3. STANDARD: ANSI B18.2.1

4. MATERIAL: 316 STAINLESS STEEL

@ www.mudgefasteners.com

This file and any associated information and specifications are provided for reference and evaluation purposes only and are subject to change without notice. Mudge Fasteners makes no representations, warranties, or guarantees as to the appropriateness, accuracy, completeness, or suitability for any purpose of the file, information, or specification. You are solely responsible for the use of the file, information, and specifications.

| COMPONENT<br>DESCRIPTION | 7/8-9X2-1/2 HEX BOLT<br>316 STAINLESS | UNIT   |
|--------------------------|---------------------------------------|--------|
|                          |                                       | INCH   |
|                          |                                       | SHEET  |
|                          |                                       | 1 of 1 |
| PART NUMBER              | 201087C0250SS316                      | SCALE  |
| MATERIAL                 | 316 STAINLESS STEEL                   | 1.524  |