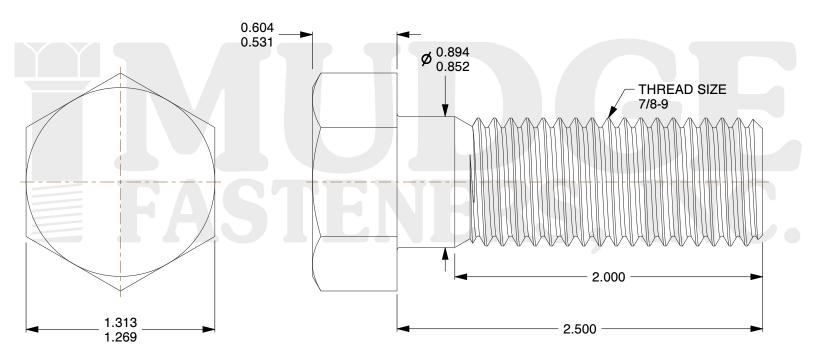

## Notes:

1. HEAD STYLE: HEX HEAD

2. SCREW TYPE: BOLT

3. STANDARD: ANSI B18.2.1

4. MATERIAL: 18-8 STAINLESS STEEL

@ www.mudgefasteners.com

This file and any associated information and specifications are provided for reference and evaluation purposes only and are subject to change without notice. Mudge Fasteners makes no representations, warranties, or guarantees as to the appropriateness, accuracy, completeness, or suitability for any purpose of the file, information, or specification. You are solely responsible for the use of the file, information, and specifications.

| COMPONENT<br>DESCRIPTION | 7/8-9X2-1/2 HEX BOLT<br>STAINLESS STEEL | UNIT   |
|--------------------------|-----------------------------------------|--------|
|                          |                                         | INCH   |
|                          |                                         | SHEET  |
|                          |                                         | 1 of 1 |
| PART NUMBER              | 201087C0250SS                           | SCALE  |
| MATERIAL                 | 18-8 STAINLESS STEEL                    | 1.524  |