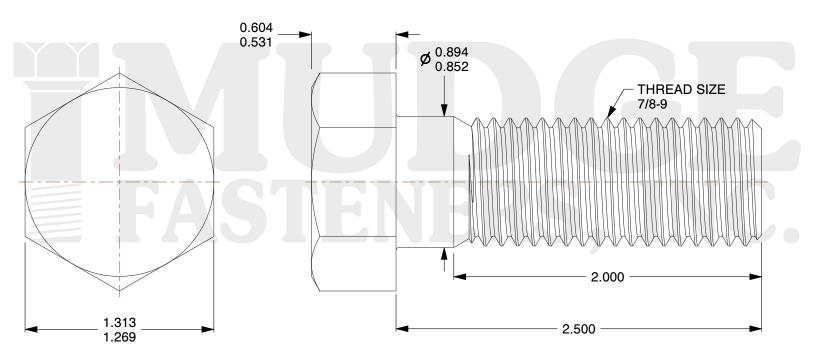

## Notes:

1. HEAD STYLE: HEX HEAD

2. SCREW TYPE: BOLT

3. STANDARD: ANSI B18.2.1

4. MATERIAL: A 307 5. FINISH: PLAIN

@www.mudgefasteners.com

This file and any associated information and specifications are provided for reference and evaluation purposes only and are subject to change without notice. Mudge Fasteners makes no representations, warranties, or guarantees as to the appropriateness, accuracy, completeness, or suitability for any purpose of the file, information, or specification. You are solely responsible for the use of the file, information, and specifications.

|                          |                                    | UNIT   |
|--------------------------|------------------------------------|--------|
| COMPONENT<br>DESCRIPTION | 7/8-9X2-1/2 HEX BOLT<br>A307 PLAIN | INCH   |
|                          |                                    | SHEET  |
|                          |                                    | 1 of 1 |
| PART NUMBER              | 201087C0250PN                      | SCALE  |
| MATERIAL                 | A 307                              | 1.524  |