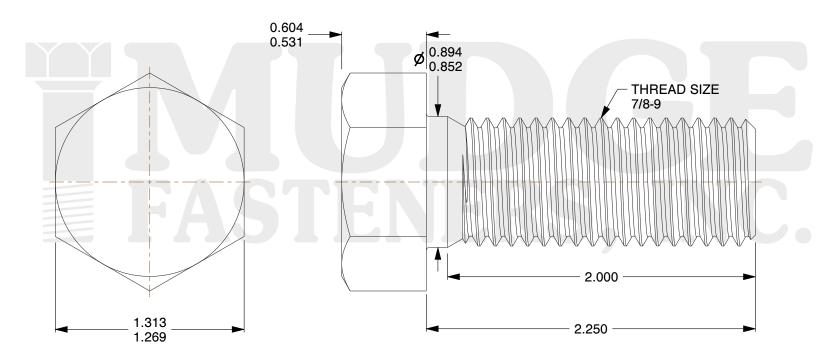

## Notes:

1. HEAD STYLE: HEX HEAD

2. SCREW TYPE: BOLT

3. STANDARD: ANSI B18.2.1

4. MATERIAL: A 307

5. FINISH: ZINC

@ www.mudgefasteners.com

This file and any associated information and specifications are provided for reference and evaluation purposes only and are subject to change without notice. Mudge Fasteners makes no representations, warranties, or guarantees as to the appropriateness, accuracy, completeness, or suitability for any purpose of the file, information, or specification. You are solely responsible for the use of the file, information, and specifications.

|                          |                                   | UNIT   |
|--------------------------|-----------------------------------|--------|
| COMPONENT<br>DESCRIPTION | 7/8-9X2-1/4 HEX BOLT<br>A307 ZINC | INCH   |
|                          |                                   | SHEET  |
|                          |                                   | 1 of 1 |
| PART NUMBER              | 201087C0225ZC                     | SCALE  |
| MATERIAL                 | A 307                             | 1.524  |