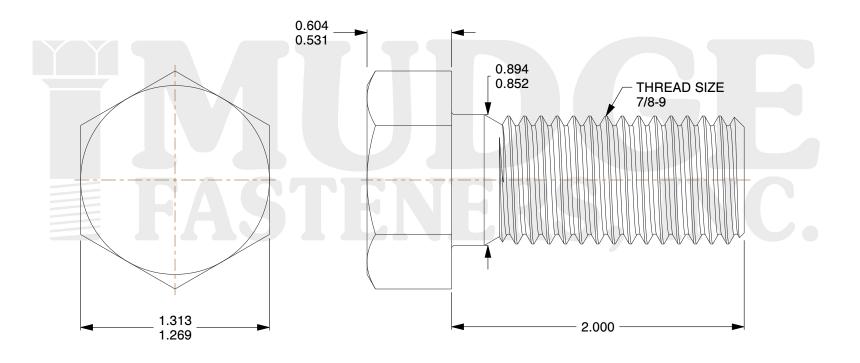

## Notes:

1. HEAD STYLE: HEX HEAD

2. SCREW TYPE: BOLT

3. STANDARD: ANSI B18.2.1

4. MATERIAL: A 307

5. FINISH: ZINC

@ www.mudgefasteners.com

This file and any associated information and specifications are provided for reference and evaluation purposes only and are subject to change without notice. Mudge Fasteners makes no representations, warranties, or guarantees as to the appropriateness, accuracy, completeness, or suitability for any purpose of the file, information, or specification. You are solely responsible for the use of the file, information, and specifications.

|                          |                               | UNIT   |
|--------------------------|-------------------------------|--------|
| COMPONENT<br>DESCRIPTION | 7/8-9X2 HEX BOLT<br>A307 ZINC | INCH   |
|                          |                               | SHEET  |
|                          |                               | 1 of 1 |
| PART NUMBER              | 201087C0200ZC                 | SCALE  |
| MATERIAL                 | A 307                         | 1.524  |