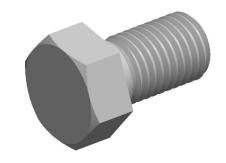

## Notes:

1. HEAD STYLE: HEX HEAD

2. SCREW TYPE: BOLT

3. STANDARD: ANSI B18.2.1

4. MATERIAL: A 307

@www.mudgefasteners.com

This file and any associated information and specifications are provided for reference and evaluation purposes only and are subject to change without notice. Mudge Fasteners makes no representations, warranties, or guarantees as to the appropriateness, accuracy, completeness, or suitability for any purpose of the file, information, or specification. You are solely responsible for the use of the file, information, and specifications.

|                          |                                   | UNIT   |
|--------------------------|-----------------------------------|--------|
| COMPONENT<br>DESCRIPTION | 7/8-9X1-1/2 HEX BOLT<br>A307 ZINC | INCH   |
|                          |                                   | SHEET  |
|                          |                                   | 1 of 1 |
| PART NUMBER              | 201087C0150ZC                     | SCALE  |
| MATERIAL                 | A 307                             | 1.524  |