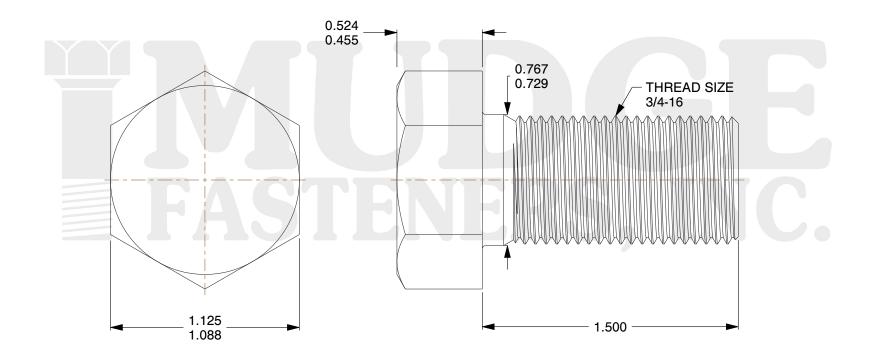

## Notes:

1. HEAD STYLE: HEX HEAD 2. SCREW TYPE: BOLT

3. STANDARD: ANSI B18.2.1

4. MATERIAL: 18-8 STAINLESS STEEL

@ www.mudgefasteners.com

This file and any associated information and specifications are provided for reference and evaluation purposes only and are subject to change without notice. Mudge Fasteners makes no representations, warranties, or guarantees as to the appropriateness, accuracy, completeness, or suitability for any purpose of the file, information, or specification. You are solely responsible for the use of the file, information, and specifications.

|                          |                                    | UNIT   |
|--------------------------|------------------------------------|--------|
| COMPONENT<br>DESCRIPTION | 3/4-16X1-1/2 HEX BOLT<br>STAINLESS | INCH   |
|                          |                                    | SHEET  |
|                          |                                    | 1 of 1 |
| PART NUMBER              | 201075F0150SS                      | SCALE  |
| MATERIAL                 | 18-8 STAINLESS STEEL               | 1.778  |