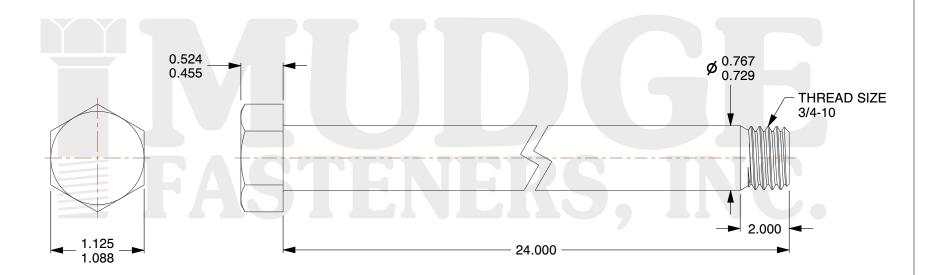

## Notes:

1. HEAD STYLE: HEX HEAD

2. SCREW TYPE: BOLT

3. STANDARD: ANSI B18.2.1

4. MATERIAL: A 307

5. FINISH: GALVANIZED

@www.mudgefasteners.com

This file and any associated information and specifications are provided for reference and evaluation purposes only and are subject to change without notice. Mudge Fasteners makes no representations, warranties, or guarantees as to the appropriateness, accuracy, completeness, or suitability for any purpose of the file, information, or specification. You are solely responsible for the use of the file, information, and specifications.

|                          |                                  | UNIT   |
|--------------------------|----------------------------------|--------|
| COMPONENT<br>DESCRIPTION | 3/4-10X24 HEX BOLT<br>GALVANIZED | INCH   |
|                          |                                  | SHEET  |
|                          |                                  | 1 of 1 |
| PART NUMBER              | 201075C2400GA                    | SCALE  |
| MATERIAL                 | A 307                            | 0.879  |