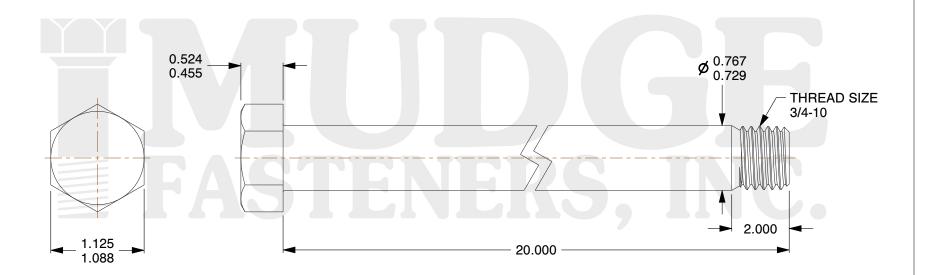

## Notes:

1. HEAD STYLE: HEX HEAD

2. SCREW TYPE: BOLT

3. STANDARD: ANSI B18.2.1

4. MATERIAL: A 307

5. FINISH: GALVANIZED

@www.mudgefasteners.com

This file and any associated information and specifications are provided for reference and evaluation purposes only and are subject to change without notice. Mudge Fasteners makes no representations, warranties, or guarantees as to the appropriateness, accuracy, completeness, or suitability for any purpose of the file, information, or specification. You are solely responsible for the use of the file, information, and specifications.

|                          |                                  | UNIT   |
|--------------------------|----------------------------------|--------|
| COMPONENT<br>DESCRIPTION | 3/4-10X20 HEX BOLT<br>GALVANIZED | INCH   |
|                          |                                  | SHEET  |
|                          |                                  | 1 of 1 |
| PART NUMBER              | 201075C2000GA                    | SCALE  |
| MATERIAL                 | A 307                            | 0.879  |