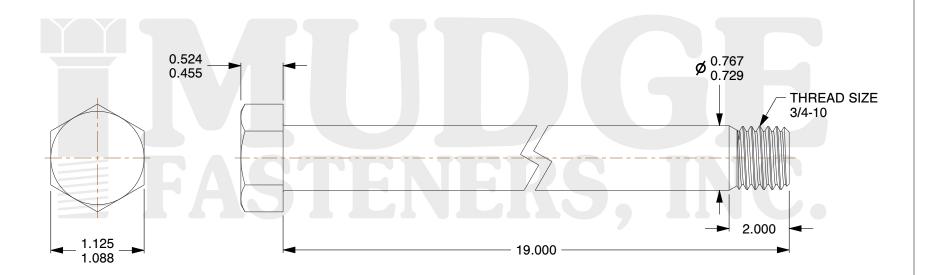

## Notes:

1. HEAD STYLE: HEX HEAD

2. SCREW TYPE: BOLT

3. STANDARD: ANSI B18.2.1

4. MATERIAL: A 307 5. FINISH: PLAIN

@www.mudgefasteners.com

This file and any associated information and specifications are provided for reference and evaluation purposes only and are subject to change without notice. Mudge Fasteners makes no representations, warranties, or guarantees as to the appropriateness, accuracy, completeness, or suitability for any purpose of the file, information, or specification. You are solely responsible for the use of the file, information, and specifications.

|                          |                             | UNIT   |
|--------------------------|-----------------------------|--------|
| COMPONENT<br>DESCRIPTION | 3/4-10X19 HEX BOLT<br>PLAIN | INCH   |
|                          |                             | SHEET  |
|                          |                             | 1 of 1 |
| PART NUMBER              | 201075C1900PN               | SCALE  |
| MATERIAL                 | A 307                       | 0.879  |