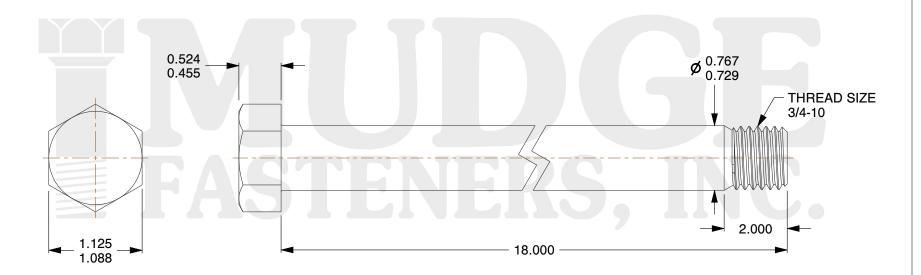

## Notes:

1. HEAD STYLE: HEX HEAD

2. SCREW TYPE: BOLT

3. STANDARD: ANSI B18.2.1

4. MATERIAL: A 307

5. FINISH: GALVANIZED

8 www.mudgefasteners.com

This file and any associated information and specifications are provided for reference and evaluation purposes only and are subject to change without notice. Mudge Fasteners makes no representations, warranties, or guarantees as to the appropriateness, accuracy, completeness, or suitability for any purpose of the file, information, or specification. You are solely responsible for the use of the file, information, and specifications.

| COMPONENT<br>DESCRIPTION | 3/4-10X18 HEX BOLT<br>GALVANIZED | UNIT   |
|--------------------------|----------------------------------|--------|
|                          |                                  | INCH   |
|                          |                                  | SHEET  |
|                          |                                  | 1 of 1 |
| PART NUMBER              | 201075C1800GA                    | SCALE  |
| MATERIAL                 | A 307                            | 0.879  |