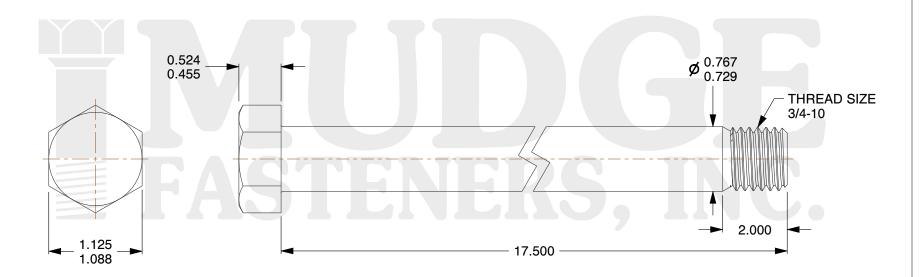

## Notes:

1. HEAD STYLE: HEX HEAD

2. SCREW TYPE: BOLT

3. STANDARD: ANSI B18.2.1

4. MATERIAL: A 307

5. FINISH: ZINC

@www.mudgefasteners.com

This file and any associated information and specifications are provided for reference and evaluation purposes only and are subject to change without notice. Mudge Fasteners makes no representations, warranties, or guarantees as to the appropriateness, accuracy, completeness, or suitability for any purpose of the file, information, or specification. You are solely responsible for the use of the file, information, and specifications.

|                          |                                     | UNIT   |
|--------------------------|-------------------------------------|--------|
| COMPONENT<br>DESCRIPTION | 3/4-10X17-1/2 HEX BOLT<br>A307 ZINC | INCH   |
|                          |                                     | SHEET  |
|                          |                                     | 1 of 1 |
| PART NUMBER              | 201075C1750ZC                       | SCALE  |
| MATERIAL                 | A 307                               | 0.879  |