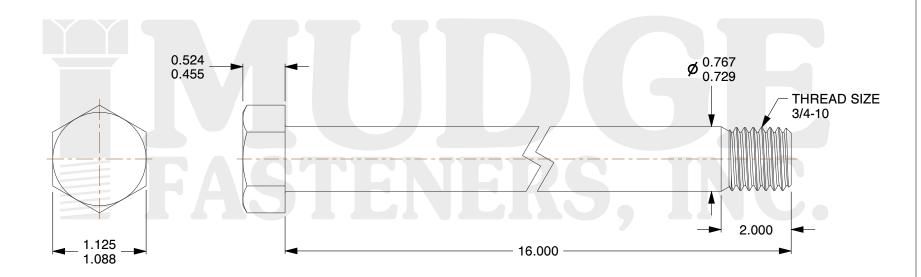

## Notes:

1. HEAD STYLE: HEX HEAD

2. SCREW TYPE: BOLT

3. STANDARD: ANSI B18.2.1

4. MATERIAL: A 307

5. FINISH: ZINC

8 www.mudgefasteners.com

This file and any associated information and specifications are provided for reference and evaluation purposes only and are subject to change without notice. Mudge Fasteners makes no representations, warranties, or guarantees as to the appropriateness, accuracy, completeness, or suitability for any purpose of the file, information, or specification. You are solely responsible for the use of the file, information, and specifications.

|                          |                                 | UNIT   |
|--------------------------|---------------------------------|--------|
| COMPONENT<br>DESCRIPTION | 3/4-10X16 HEX BOLT<br>A307 ZINC | INCH   |
|                          |                                 | SHEET  |
|                          |                                 | 1 of 1 |
| PART NUMBER              | 201075C1600ZC                   | SCALE  |
| MATERIAL                 | A 307                           | 0.879  |