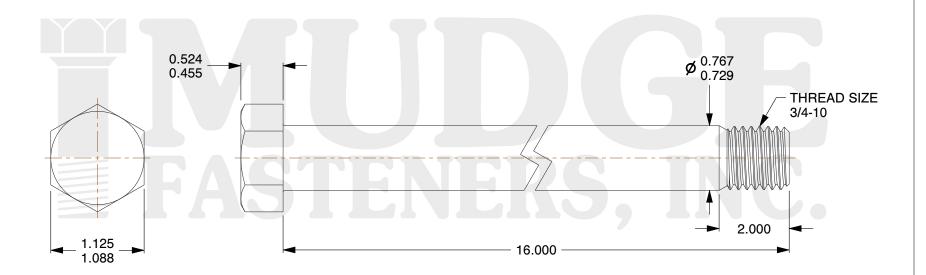

## Notes:

1. HEAD STYLE: HEX HEAD

2. SCREW TYPE: BOLT

3. STANDARD: ANSI B18.2.1

4. MATERIAL: A 307 5. FINISH: PLAIN

@ www.mudgefasteners.com

This file and any associated information and specifications are provided for reference and evaluation purposes only and are subject to change without notice. Mudge Fasteners makes no representations, warranties, or guarantees as to the appropriateness, accuracy, completeness, or suitability for any purpose of the file, information, or specification. You are solely responsible for the use of the file, information, and specifications.

|                          |                                  | UNIT   |
|--------------------------|----------------------------------|--------|
| COMPONENT<br>DESCRIPTION | 3/4-10X16 HEX BOLT<br>A307 PLAIN | INCH   |
|                          |                                  | SHEET  |
|                          |                                  | 1 of 1 |
| PART NUMBER              | 201075C1600PN                    | SCALE  |
| MATERIAL                 | A 307                            | 0.879  |