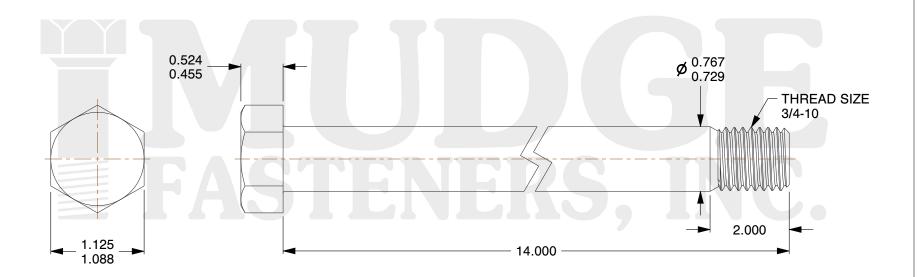

## Notes:

1. HEAD STYLE: HEX HEAD

2. SCREW TYPE: BOLT

3. STANDARD: ANSI B18.2.1

4. MATERIAL: A 307

5. FINISH: ZINC

@www.mudgefasteners.com

This file and any associated information and specifications are provided for reference and evaluation purposes only and are subject to change without notice. Mudge Fasteners makes no representations, warranties, or guarantees as to the appropriateness, accuracy, completeness, or suitability for any purpose of the file, information, or specification. You are solely responsible for the use of the file, information, and specifications.

|                          |                            | UNIT   |
|--------------------------|----------------------------|--------|
| COMPONENT<br>DESCRIPTION | 3/4-10X14 HEX BOLT<br>ZINC | INCH   |
|                          |                            | SHEET  |
|                          |                            | 1 of 1 |
| PART NUMBER              | 201075C1400ZC              | SCALE  |
| MATERIAL                 | CARBON STEEL               | 0.879  |