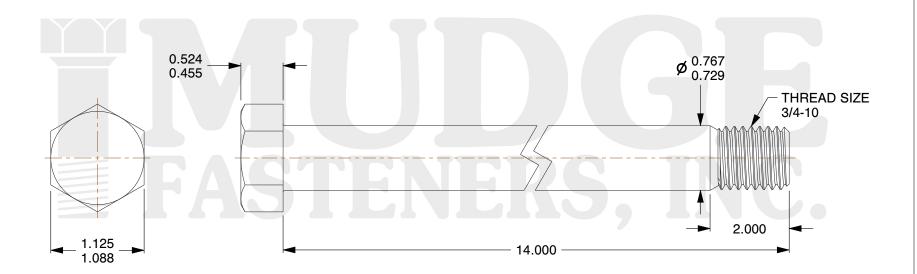

## Notes:

1. HEAD STYLE: HEX HEAD

2. SCREW TYPE: BOLT

3. STANDARD: ANSI B18.2.1

4. MATERIAL: 18-8 STAINLESS STEEL

@www.mudgefasteners.com

This file and any associated information and specifications are provided for reference and evaluation purposes only and are subject to change without notice. Mudge Fasteners makes no representations, warranties, or guarantees as to the appropriateness, accuracy, completeness, or suitability for any purpose of the file, information, or specification. You are solely responsible for the use of the file, information, and specifications.

| COMPONENT<br>DESCRIPTION | 3/4-10X14 HEX BOLT<br>STAINLESS | UNIT   |
|--------------------------|---------------------------------|--------|
|                          |                                 | INCH   |
|                          |                                 | SHEET  |
|                          |                                 | 1 of 1 |
| PART NUMBER              | 201075C1400SS                   | SCALE  |
| MATERIAL                 | 18-8 STAINLESS STEEL            | 0.879  |