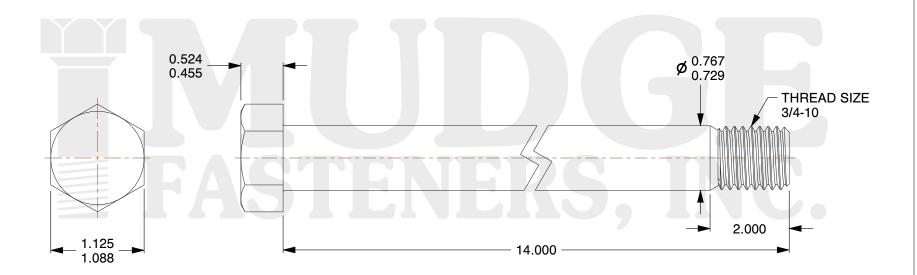

## Notes:

1. HEAD STYLE: HEX HEAD

2. SCREW TYPE: BOLT

3. STANDARD: ANSI B18.2.1

4. MATERIAL: A 307 5. FINISH: PLAIN

@www.mudgefasteners.com

This file and any associated information and specifications are provided for reference and evaluation purposes only and are subject to change without notice. Mudge Fasteners makes no representations, warranties, or guarantees as to the appropriateness, accuracy, completeness, or suitability for any purpose of the file, information, or specification. You are solely responsible for the use of the file, information, and specifications.

|                          |                             | UNIT   |
|--------------------------|-----------------------------|--------|
| COMPONENT<br>DESCRIPTION | 3/4-10X14 HEX BOLT<br>PLAIN | INCH   |
|                          |                             | SHEET  |
|                          |                             | 1 of 1 |
| PART NUMBER              | 201075C1400PN               | SCALE  |
| MATERIAL                 | A 307                       | 0.879  |