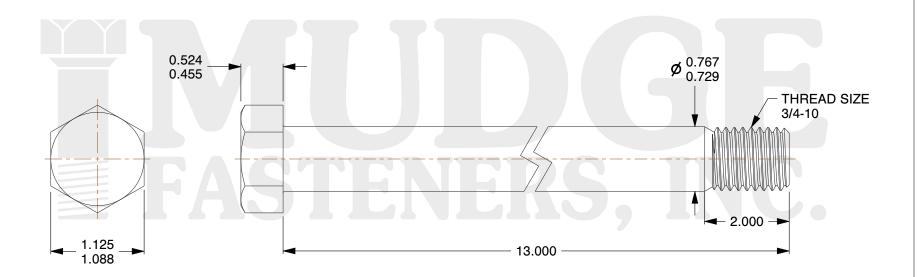

## Notes:

1. HEAD STYLE: HEX HEAD

2. SCREW TYPE: BOLT

3. STANDARD: ANSI B18.2.1

4. MATERIAL: A 307

5. FINISH: ZINC

@www.mudgefasteners.com

This file and any associated information and specifications are provided for reference and evaluation purposes only and are subject to change without notice. Mudge Fasteners makes no representations, warranties, or guarantees as to the appropriateness, accuracy, completeness, or suitability for any purpose of the file, information, or specification. You are solely responsible for the use of the file, information, and specifications.

|                          |                            | UNIT   |
|--------------------------|----------------------------|--------|
| COMPONENT<br>DESCRIPTION | 3/4-10X13 HEX BOLT<br>ZINC | INCH   |
|                          |                            | SHEET  |
|                          |                            | 1 of 1 |
| PART NUMBER              | 201075C1300ZC              | SCALE  |
| MATERIAL                 | CARBON STEEL               | 0.879  |