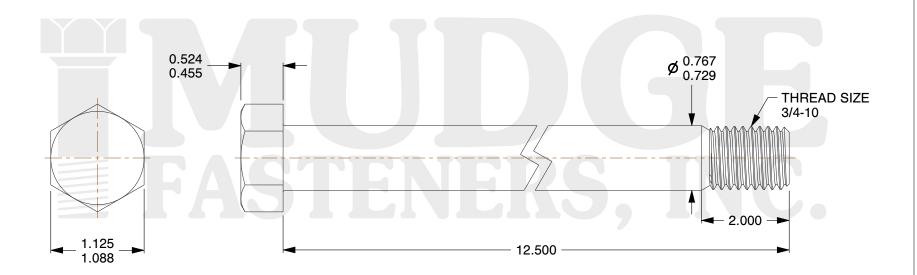

## Notes:

1. HEAD STYLE: HEX HEAD

2. SCREW TYPE: BOLT

3. STANDARD: ANSI B18.2.1

4. MATERIAL: 18-8 STAINLESS STEEL

@ www.mudgefasteners.com

This file and any associated information and specifications are provided for reference and evaluation purposes only and are subject to change without notice. Mudge Fasteners makes no representations, warranties, or guarantees as to the appropriateness, accuracy, completeness, or suitability for any purpose of the file, information, or specification. You are solely responsible for the use of the file, information, and specifications.

|                          |                                     | UNIT   |
|--------------------------|-------------------------------------|--------|
| COMPONENT<br>DESCRIPTION | 3/4-10X12-1/2 HEX BOLT<br>STAINLESS | INCH   |
|                          |                                     | SHEET  |
|                          |                                     | 1 of 1 |
| PART NUMBER              | 201075C1250SS                       | SCALE  |
| MATERIAL                 | 18-8 STAINLESS STEEL                | 0.879  |