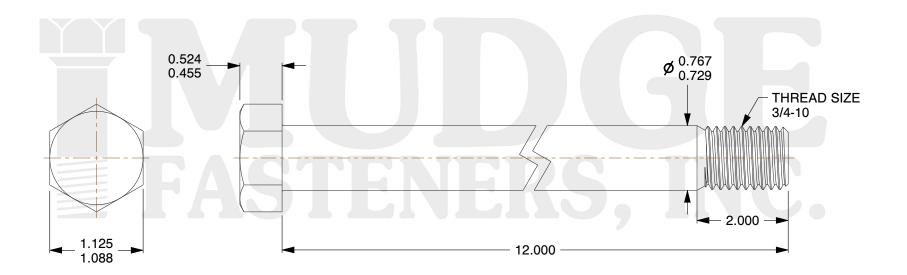

## Notes:

1. HEAD STYLE: HEX HEAD

2. SCREW TYPE: BOLT

3. STANDARD: ANSI B18.2.1

4. MATERIAL: A 307 5. FINISH: PLAIN

@www.mudgefasteners.com

This file and any associated information and specifications are provided for reference and evaluation purposes only and are subject to change without notice. Mudge Fasteners makes no representations, warranties, or guarantees as to the appropriateness, accuracy, completeness, or suitability for any purpose of the file, information, or specification. You are solely responsible for the use of the file, information, and specifications.

| COMPONENT<br>DESCRIPTION | 3/4-10X12 HEX BOLT<br>S A307 GRADE A COARSE LOW CARBON<br>PLAIN | UNIT   |
|--------------------------|-----------------------------------------------------------------|--------|
|                          |                                                                 | INCH   |
|                          |                                                                 | SHEET  |
|                          |                                                                 | 1 of 1 |
| PART NUMBER              | 201075C1200PN                                                   | SCALE  |
| MATERIAL                 | A 307                                                           | 0.879  |