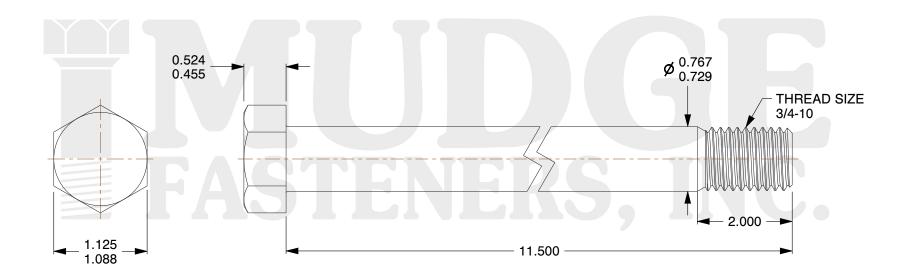

## Notes:

1. HEAD STYLE: HEX HEAD

2. SCREW TYPE: BOLT

3. STANDARD: ANSI B18.2.1

4. MATERIAL: A 307

5. FINISH: ZINC

8 www.mudgefasteners.com

This file and any associated information and specifications are provided for reference and evaluation purposes only and are subject to change without notice. Mudge Fasteners makes no representations, warranties, or guarantees as to the appropriateness, accuracy, completeness, or suitability for any purpose of the file, information, or specification. You are solely responsible for the use of the file, information, and specifications.

|                          |                                     | UNIT   |
|--------------------------|-------------------------------------|--------|
| COMPONENT<br>DESCRIPTION | 3/4-10X11-1/2 HEX BOLT<br>A307 ZINC | INCH   |
|                          |                                     | SHEET  |
|                          |                                     | 1 of 1 |
| PART NUMBER              | 201075C1150ZC                       | SCALE  |
| MATERIAL                 | A 307                               | 0.879  |