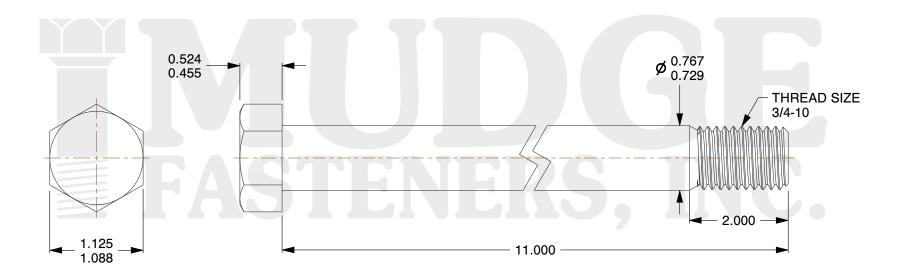

## Notes:

1. HEAD STYLE: HEX HEAD

2. SCREW TYPE: BOLT

3. STANDARD: ANSI B18.2.1

4. MATERIAL: A 307

5. FINISH: ZINC

& www.mudgefasteners.com

This file and any associated information and specifications are provided for reference and evaluation purposes only and are subject to change without notice. Mudge Fasteners makes no representations, warranties, or guarantees as to the appropriateness, accuracy, completeness, or suitability for any purpose of the file, information, or specification. You are solely responsible for the use of the file, information, and specifications.

|                          |                                 | UNIT   |
|--------------------------|---------------------------------|--------|
| COMPONENT<br>DESCRIPTION | 3/4-10X11 HEX BOLT<br>A307 ZINC | INCH   |
|                          |                                 | SHEET  |
|                          |                                 | 1 of 1 |
| PART NUMBER              | 201075C1100ZC                   | SCALE  |
| MATERIAL                 | A 307                           | 0.879  |