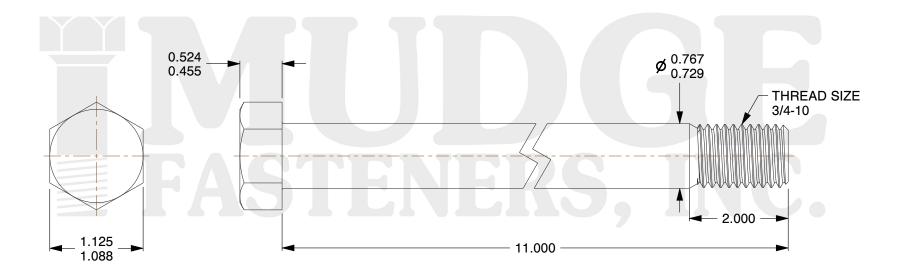

## Notes:

1. HEAD STYLE: HEX HEAD

2. SCREW TYPE: BOLT

3. STANDARD: ANSI B18.2.1

4. MATERIAL: 18-8 STAINLESS STEEL

This file and any associated information and specifications are provided for reference and evaluation purposes only and are subject to change without notice. Mudge Fasteners makes no representations, warranties, or guarantees as to the appropriateness, accuracy, completeness, or suitability for any purpose of the file, information, or specification. You are solely responsible for the use of the file, information, and specifications.

|                          |                                 | UNIT   |
|--------------------------|---------------------------------|--------|
| COMPONENT<br>DESCRIPTION | 3/4-10X11 HEX BOLT<br>STAINLESS | INCH   |
|                          |                                 | SHEET  |
|                          |                                 | 1 of 1 |
| PART NUMBER              | 201075C1100SS                   | SCALE  |
| MATERIAL                 | 18-8 STAINLESS STEEL            | 0.879  |