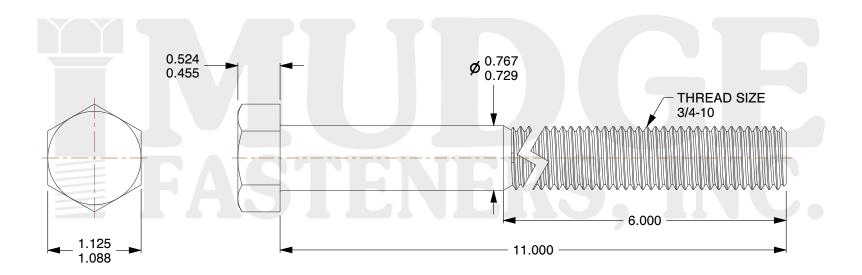

## Notes:

1. HEAD STYLE: HEX HEAD

2. SCREW TYPE: BOLT

3. STANDARD: ANSI B18.2.1

4. MATERIAL: A 307 5. FINISH: PLAIN

@www.mudgefasteners.com

This file and any associated information and specifications are provided for reference and evaluation purposes only and are subject to change without notice. Mudge Fasteners makes no representations, warranties, or guarantees as to the appropriateness, accuracy, completeness, or suitability for any purpose of the file, information, or specification. You are solely responsible for the use of the file, information, and specifications.

| COMPONENT<br>DESCRIPTION | 3/4-10X11 6 THD HEX BOLT<br>S A307 GRADE A COARSE LOW CARBON<br>PLAIN | UNIT   |
|--------------------------|-----------------------------------------------------------------------|--------|
|                          |                                                                       | INCH   |
|                          |                                                                       | SHEET  |
|                          |                                                                       | 1 of 1 |
| PART NUMBER              | 201075C1100PN6                                                        | SCALE  |
| MATERIAL                 | A 307                                                                 | 0.879  |