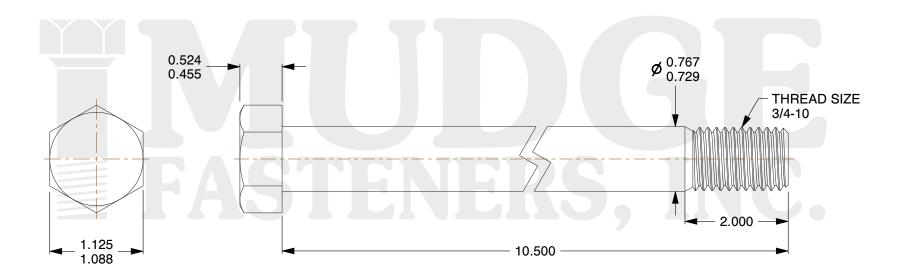

## Notes:

1. HEAD STYLE: HEX HEAD

2. SCREW TYPE: BOLT

3. STANDARD: ANSI B18.2.1

4. MATERIAL: A 307

5. FINISH: ZINC

@www.mudgefasteners.com

This file and any associated information and specifications are provided for reference and evaluation purposes only and are subject to change without notice. Mudge Fasteners makes no representations, warranties, or guarantees as to the appropriateness, accuracy, completeness, or suitability for any purpose of the file, information, or specification. You are solely responsible for the use of the file, information, and specifications.

|                          |                                     | UNIT   |
|--------------------------|-------------------------------------|--------|
| COMPONENT<br>DESCRIPTION | 3/4-10X10-1/2 HEX BOLT<br>A307 ZINC | INCH   |
|                          |                                     | SHEET  |
|                          |                                     | 1 of 1 |
| PART NUMBER              | 201075C1050ZC                       | SCALE  |
| MATERIAL                 | A 307                               | 0.879  |