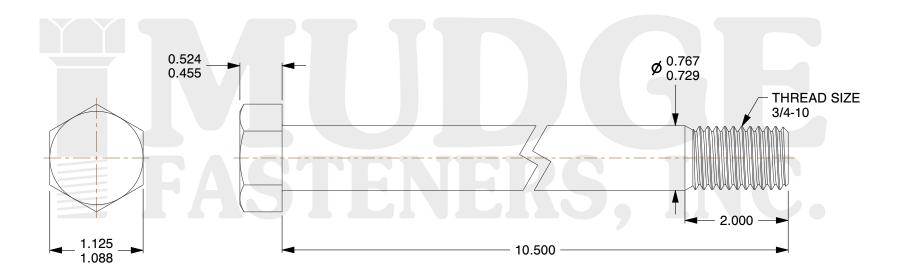

## Notes:

1. HEAD STYLE: HEX HEAD

2. SCREW TYPE: BOLT

3. STANDARD: ANSI B18.2.1

4. MATERIAL: 18-8 STAINLESS STEEL

@ www.mudgefasteners.com

This file and any associated information and specifications are provided for reference and evaluation purposes only and are subject to change without notice. Mudge Fasteners makes no representations, warranties, or guarantees as to the appropriateness, accuracy, completeness, or suitability for any purpose of the file, information, or specification. You are solely responsible for the use of the file, information, and specifications.

|                          |                                           | UNIT   |
|--------------------------|-------------------------------------------|--------|
| COMPONENT<br>DESCRIPTION | 3/4-10X10-1/2 HEX BOLT<br>STAINLESS STEEL | INCH   |
|                          |                                           | SHEET  |
|                          |                                           | 1 of 1 |
| PART NUMBER              | 201075C1050SS                             | SCALE  |
| MATERIAL                 | 18-8 STAINLESS STEEL                      | 0.879  |