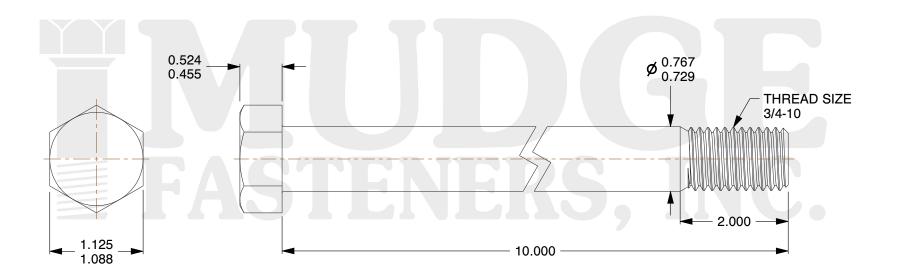

## Notes:

1. HEAD STYLE: HEX HEAD

2. SCREW TYPE: BOLT

3. STANDARD: ANSI B18.2.1

4. MATERIAL: A 307 5. FINISH: PLAIN

g www.mudgefasteners.com

This file and any associated information and specifications are provided for reference and evaluation purposes only and are subject to change without notice. Mudge Fasteners makes no representations, warranties, or guarantees as to the appropriateness, accuracy, completeness, or suitability for any purpose of the file, information, or specification. You are solely responsible for the use of the file, information, and specifications.

|                          |                                  | UNIT   |
|--------------------------|----------------------------------|--------|
| COMPONENT<br>DESCRIPTION | 3/4-10X10 HEX BOLT<br>A307 PLAIN | INCH   |
|                          |                                  | SHEET  |
|                          |                                  | 1 of 1 |
| PART NUMBER              | 201075C1000PN                    | SCALE  |
| MATERIAL                 | A 307                            | 0.879  |