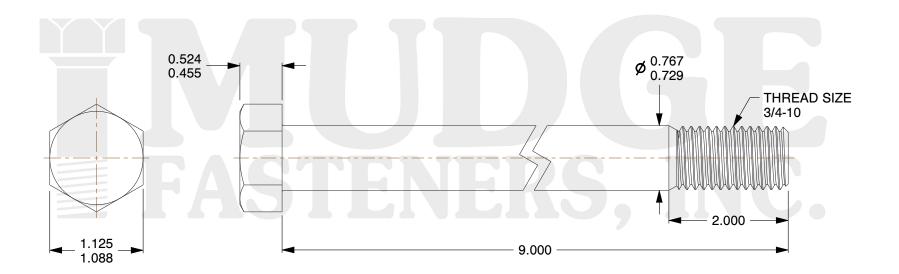

## Notes:

1. HEAD STYLE: HEX HEAD

2. SCREW TYPE: BOLT

3. STANDARD: ANSI B18.2.1

4. MATERIAL: 18-8 STAINLESS STEEL

@ www.mudgefasteners.com

This file and any associated information and specifications are provided for reference and evaluation purposes only and are subject to change without notice. Mudge Fasteners makes no representations, warranties, or guarantees as to the appropriateness, accuracy, completeness, or suitability for any purpose of the file, information, or specification. You are solely responsible for the use of the file, information, and specifications.

|                          |                                | UNIT   |
|--------------------------|--------------------------------|--------|
| COMPONENT<br>DESCRIPTION | 3/4-10X9 HEX BOLT<br>STAINLESS | INCH   |
|                          |                                | SHEET  |
|                          |                                | 1 of 1 |
| PART NUMBER              | 201075C0900SS                  | SCALE  |
| MATERIAL                 | 18-8 STAINLESS STEEL           | 0.879  |