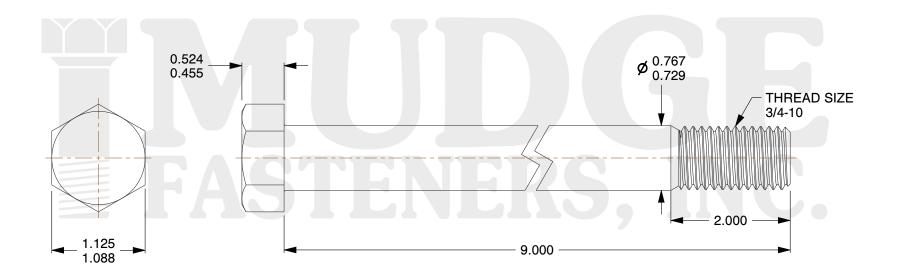

## Notes:

1. HEAD STYLE: HEX HEAD

2. SCREW TYPE: BOLT

3. STANDARD: ANSI B18.2.1

4. MATERIAL: A 307 5. FINISH: PLAIN

@www.mudgefasteners.com

This file and any associated information and specifications are provided for reference and evaluation purposes only and are subject to change without notice. Mudge Fasteners makes no representations, warranties, or guarantees as to the appropriateness, accuracy, completeness, or suitability for any purpose of the file, information, or specification. You are solely responsible for the use of the file, information, and specifications.

|                          |                                 | UNIT   |
|--------------------------|---------------------------------|--------|
| COMPONENT<br>DESCRIPTION | 3/4-10X9 HEX BOLT<br>A307 PLAIN | INCH   |
|                          |                                 | SHEET  |
|                          |                                 | 1 of 1 |
| PART NUMBER              | 201075C0900PN                   | SCALE  |
| MATERIAL                 | A 307                           | 0.879  |