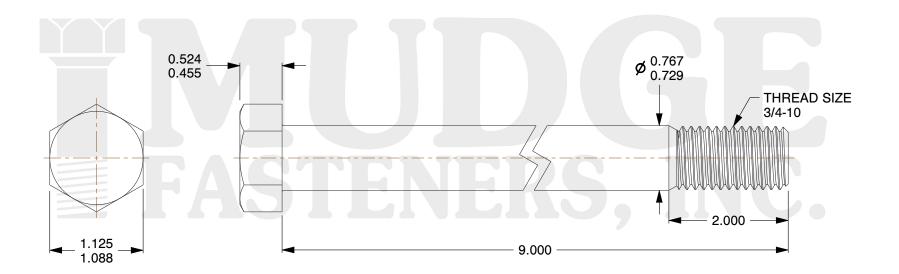

## Notes:

1. HEAD STYLE: HEX HEAD

2. SCREW TYPE: BOLT

3. STANDARD: ANSI B18.2.1

4. MATERIAL: A 307

5. FINISH: GALVANIZED

@ www.mudgefasteners.com

This file and any associated information and specifications are provided for reference and evaluation purposes only and are subject to change without notice. Mudge Fasteners makes no representations, warranties, or guarantees as to the appropriateness, accuracy, completeness, or suitability for any purpose of the file, information, or specification. You are solely responsible for the use of the file, information, and specifications.

| COMPONENT<br>DESCRIPTION | 3/4-10X9 HEX BOLT<br>A307 GALVANIZED | UNIT   |
|--------------------------|--------------------------------------|--------|
|                          |                                      | INCH   |
|                          |                                      | SHEET  |
|                          |                                      | 1 of 1 |
| PART NUMBER              | 201075C0900GA                        | SCALE  |
| MATERIAL                 | A 307                                | 0.879  |