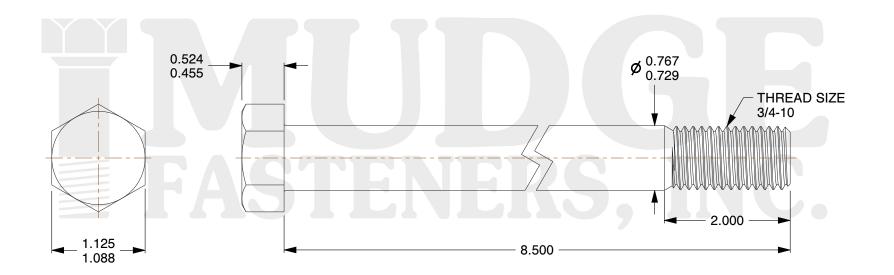

## Notes:

1. HEAD STYLE: HEX HEAD

2. SCREW TYPE: BOLT

3. STANDARD: ANSI B18.2.1

4. MATERIAL: A 307

5. FINISH: ZINC

⊗ www.mudgefasteners.com

This file and any associated information and specifications are provided for reference and evaluation purposes only and are subject to change without notice. Mudge Fasteners makes no representations, warranties, or guarantees as to the appropriateness, accuracy, completeness, or suitability for any purpose of the file, information, or specification. You are solely responsible for the use of the file, information, and specifications.

|                          |                                    | UNIT   |
|--------------------------|------------------------------------|--------|
| COMPONENT<br>DESCRIPTION | 3/4-10X8-1/2 HEX BOLT<br>A307 ZINC | INCH   |
|                          |                                    | SHEET  |
|                          |                                    | 1 of 1 |
| PART NUMBER              | 201075C0850ZC                      | SCALE  |
| MATERIAL                 | A 307                              | 0.879  |